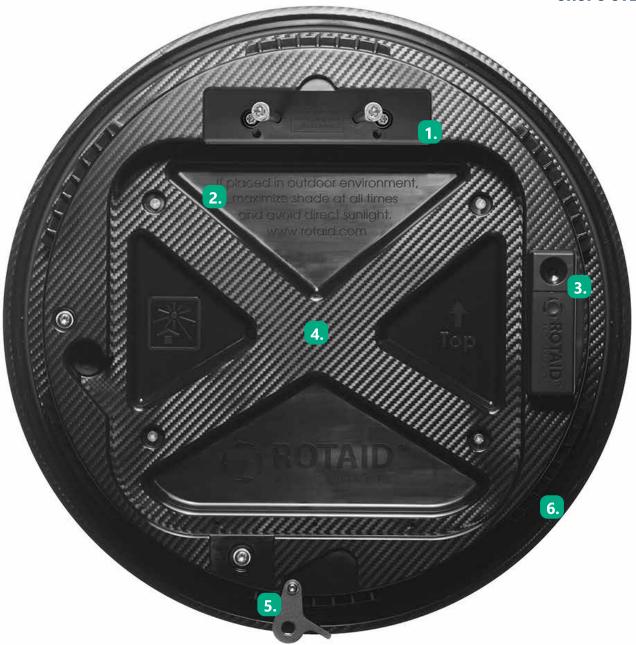

## **Product sheet**

- 1. Holding bracket for AED
- 2. Installation instructions
- 3. Audible alarm system (optional)
- 4. Carbon look finish
- 5. Solid steel hook
- 6. 100% UV-stabilized polycarbonate plastics (recycled)

#### **Backplate**

- 100% Polycarbonate, UV stabilized, carbon fiber finish
- ABS Mounting block for AED placement
- 4 recessed mounting holes for fixation to structure
- Solid steel hook attached to hold tag or seal
- Printed installation guidance and instructions

#### Cover

- 100% Polycarbonate, double UV coating
- Centered white ILCOR AED logo sticker, UV-protected material
- · 4 directive arrows for user guidance
- 6 indents provide grip for opening
- Coin sized, low power magnet for alarm triggering

#### **Audible alarm system**

- · ABS housing
- Adjustable loudness setting: 84dB and 98dB
- Red button to temporarily pause the alarm
- Powered by two AA batteries (included)
- Alarm is triggered immediately during cabinet opening