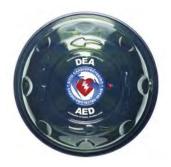

# Solid Plus Product sheet

The Rotaid Solid Plus is a highly robust and durable AED wall cabinet that ensures a recognizable, solid and sustainable storage of your AED device. The characteristic round shape and design make it easy to be found and just a quick twist is needed to gain full access to the AED. The cover comes with AED logos and directive arrows to leave no room for interpretation.

#### Cover

- 100% Polycarbonate, double UV coating
- Centered white ILCOR AED logo sticker, UV-protected material
- · 4 directive arrows for user guidance
- 6 indents provide grip for opening
- Coin sized, low power magnet for alarm triggering