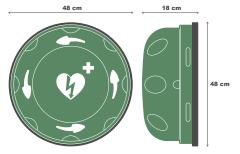

#### **Dimensions**

 Length
 : 48 cm

 Width
 : 48 cm

 Depth
 : 18 cm

 Weight
 : 1,8 kg