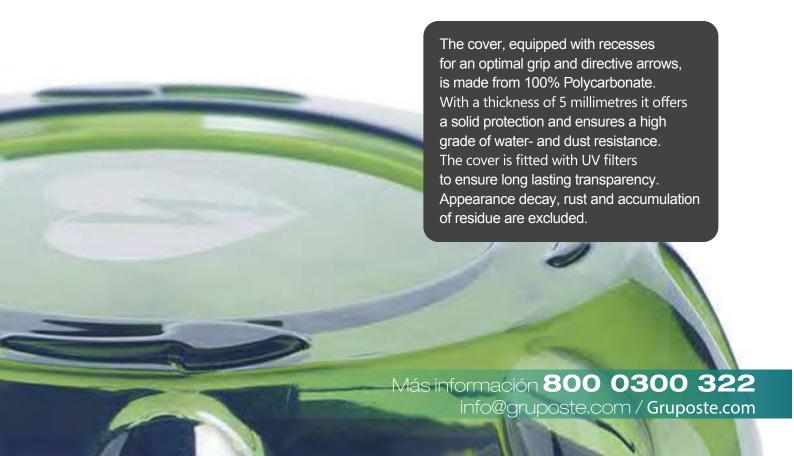

#### Cover

- 100% Polycarbonate, double UV coating
- Centered white ILCOR AED logo sticker, UV-protected material
- · 4 directive arrows for user guidance
- 6 indents provide grip for opening
- Coin sized, low power magnet for alarm triggering

Double UV-filters and stabilizers ensure UV

a long-lasting quality appearance.

Fully protected and resistant to corrosion

Salt mist due to salt mist spray.

No interference with WiFi, Bluetooth Interference