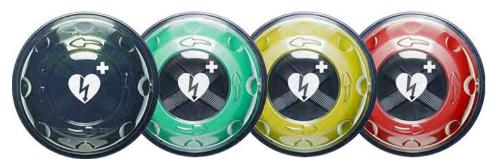

Carbon look finish
- 5. Solid steel hook
- 6. 100% UV-stabilized polycarbonate plastics (recycled)





### **Industry leading quality standards**

IP56 Protected from limited dust ingress

and protected from heavy seas

or powerful water jets.

IK10 Protected against a 20 joules impact providing

the most solid construction possible.

Double UV-filters and stabilizers ensure UV

a long-lasting quality appearance.

Fully protected and resistant to corrosion

Salt mist due to salt mist spray.

No interference with WiFi, Bluetooth Interference

or mobile communication protocols to allow

for storage of a connected device.

All standards were tested and certified by

testing body Eurofins (www.eurofins.com) Tested by experts

### **Color options**

Transparent Green, Green, Red and Yellow.



# Solid Plus Spec sheet



#### **Application**

For use in all indoor environments.

For use in outdoor environments if temperatures do not fall below 5 degrees Celsius.

#### **Dimensions**

 Length
 : 48 cm

 Width
 : 48 cm

 Depth
 : 18 cm

 Weight
 : 1,8 kg



#### **Backplate**

- 100% Polycarbonate, UV stabilized, carbon fiber finish
- ABS Mounting block for AED placement
- 4 recessed mounting holes for fixation to structure
- Solid steel hook attached to hold tag or seal
- Printed installation guidance and instructions

#### Cover

- 100% Polycarbonate, double UV coating
- Centered white ILCOR AED logo sticker, UV-protected material
- · 4 directive arrows for user guidance
- 6 indents provide grip for opening
- Coin sized, low power magnet for alarm triggering

#### **Audible ala